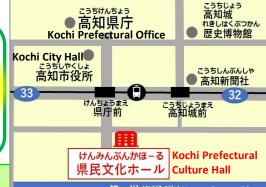

# **Legal Consultation Event for Foreign Residents**

13 March 2021 (Sat) - 9 : 30~16 : 30

Confidentially Guaranteed

Venue: Kochi Prefectural Culture Hall (Level 4, Multipurpose Room 10)

Address: 4-3-30 Honmachi, Kochi City, Kochi Prefecture

Reservation required

Please inform us at the time of booking if you require an interpreter for the event.

鏡 川 (かがみがわ) Kagamigawa River

What kind of things can I ask about?

For example..

- In principle, consultations are assigned based on the order of arrival of application forms. We will contact applicants to inform them of the time of their consultation upon review of their application form.
- There is no car park at the Kochi Prefectural Culture Hall. Please come by public transport or use a nearby pay car park.