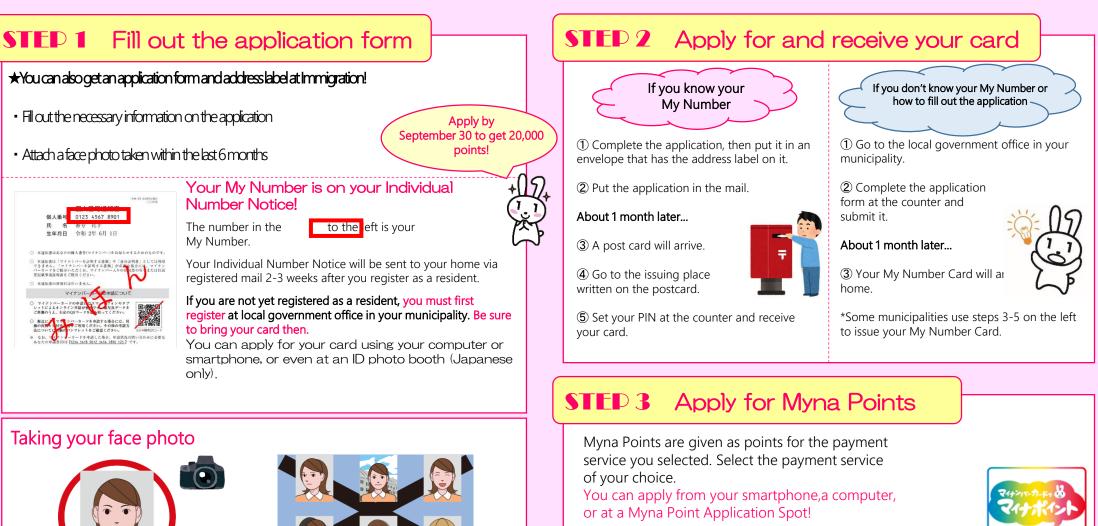

## How to Apply for Your Card and Get Myna Points

For more information...

TEL: 0120-95-0178 (lapanese) TEL: 0570-028-125 (Foreign Languages) Give us a call!

\*Reception hours: 9:30 - 20:00 \*5 foreign languages available. English, 中文 (Chinese), 한국어 (Korean) Español (Spanish), Português (Portuguese)