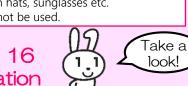

 Photos with backgrounds Photos where your face can't be Face forward, no hat, no background, seen clearly

> Photos with hats, sunglasses etc. cannot be used.

black & white is OK

Size: Height 4.5cm × Width 3.5cm