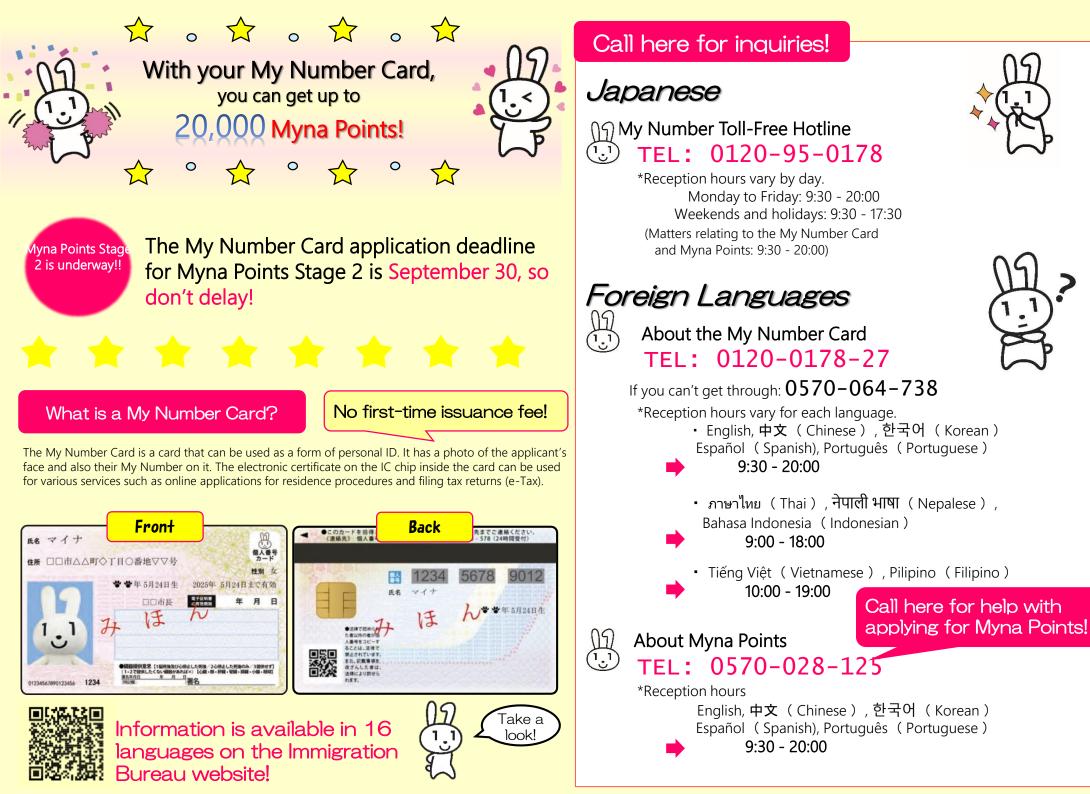

Information is available in 16 languages on the Immigration **Bureau website!** 